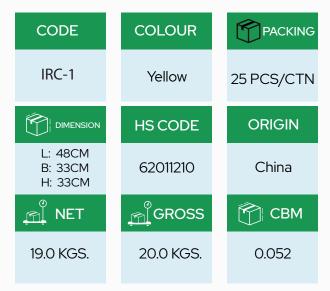

## SPECIFICATION

- Material : PVC (Fabric), Polyester (Lining)
- Raincoat Has 2 Lower Pockets
  With Hood
- Drawstring Adjustable Hood
- Snap Adjustable Cuff

Size: M-2XL

PATRON SAFETY 3500 S DUPONT HWY. ZIP CODE: 19001 UNITED STATES OF AMERICA T: +1 928265-8747