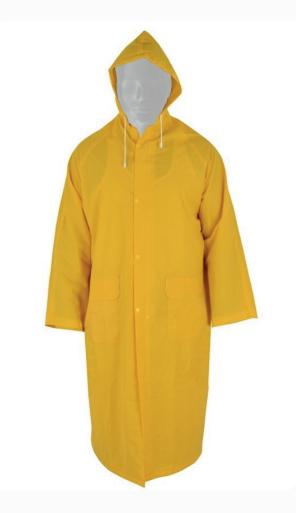

## YELLOW RAIN COAT

MODEL NO. IRC - 1

Patron's rain wear is a great choice to protect the wearer against rains and tough weather conditions. There Rain Coat's are manufactured keeping in mind the wearers comfort and are durable in extreme conductions.

## SPECIFICATION

- Material : PVC (Fabric), Polyester (Lining)
- Raincoat Has 2 Lower Pockets
  With Hood
- Drawstring Adjustable Hood
- Snap Adjustable Cuff

Size: M-2XL

PATRON SAFETY 3500 S DUPONT HWY. ZIP CODE: 19001 UNITED STATES OF AMERICA T: +1 928265-8747